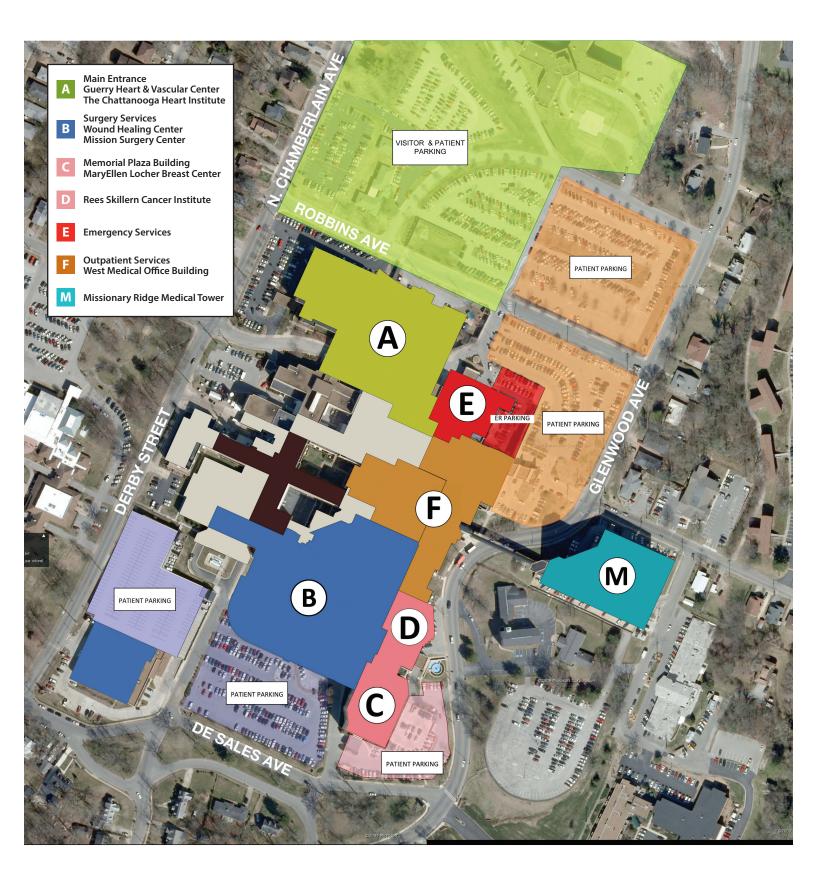

## **Glenwood Campus Map & Parking Instructions**

Memorial's construction is complete and the campus has changed. To help patients and visitors find easy access, circle the location they need to visit. Use the color-coded legend (below) and map (back) to determine the most convenient parking area. Valet parking is available in select locations.

The campus address is 2525 deSales Avenue, Chattanooga, TN 37404. Once patients reach the campus, directional signage is also color-coded and will direct patients to the appropriate parking area.

| Α | Main Entrance<br>Guerry Heart & Vascular Center<br>The Chattanooga Heart Institute |
|---|------------------------------------------------------------------------------------|
| В | Surgery Services<br>Wound Healing Center<br>Mission Surgery Center                 |
| С | Memorial Plaza Building<br>MaryEllen Locher Breast Center                          |
| D | Rees Skillern Cancer Institute                                                     |
| Е | Emergency Services                                                                 |
| F | Outpatient Services<br>West Medical Office Building                                |
| Μ | Missionary Ridge Medical Tower                                                     |